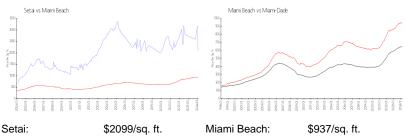

e:                                                                    | \$2,133,000                                   |
| Valuated PPSF:                                                                     | \$1,869                                       |



#### **Building Information**

| Number of units:                         | 250 |
|------------------------------------------|-----|
| Number of active listings for rent:      | 39  |
| Number of active listings for sale:      | 13  |
| Building inventory for sale:             | 5%  |
| Number of sales over the last 12 months: | 8   |
| Number of sales over the last 6 months:  | 6   |
| Number of sales over the last 3 months:  | 3   |

## **Building Association Information**

Setai Condominium (305) 520 6244

## **Market Information**





#### **Inventory for Sale**

| Setai       | 5% |
|-------------|----|
| Miami Beach | 4% |
| Miami-Dade  | 3% |

## Avg. Time to Close Over Last 12 Months

| Setai       | 149 days |
|-------------|----------|
| Miami Beach | 97 days  |
| Miami-Dade  | 81 days  |