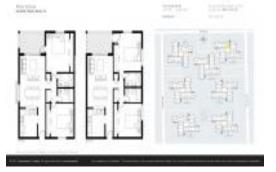

#### **Unit Information**

 MLS Number:
 A11506432

 Status:
 Pending

 Size:
 986 Sq ft.

 Bedrooms:
 2

 Full Bathrooms:
 2

Half Bathrooms:

Parking Spaces: 1 Space, Assigned Parking, Guest Parking