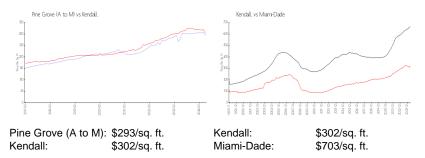

## **Inventory for Sale**

| Pine Grove (A to M) | 1% |
|---------------------|----|
| Kendall             | 0% |
| Miami-Dade          | 3% |

# Avg. Time to Close Over Last 12 Months

Pine Grove (A to M) 31 days Kendall 27 days Miami-Dade 81 days