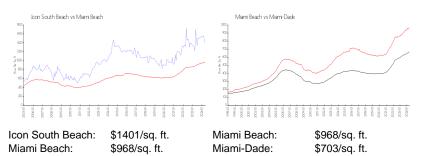

1,066                                            |

The above valuated price is a baseline figure that does not take into account any specific renovation, upgrade, split, merge, or deterioration of the unit.

#### **Building Information**

| Number of units:                         | 280 |
|------------------------------------------|-----|
| Number of active listings for rent:      | 19  |
| Number of active listings for sale:      | 7   |
| Building inventory for sale:             | 2%  |
| Number of sales over the last 12 months: | 9   |
| Number of sales over the last 6 months:  | 2   |
| Number of sales over the last 3 months:  | 1   |

## **Building Association Information**

Icon South Beach Condominium 305-604-2088

http://www.iconsouthbeach.com/main.htm

## **Market Information**



#### **Inventory for Sale**

| Icon South Beach | 3% |
|------------------|----|
| Miami Beach      | 4% |
| Miami-Dade       | 3% |

## Avg. Time to Close Over Last 12 Months

| Icon South Beach | 113 days |
|------------------|----------|
| Miami Beach      | 97 days  |
| Miami-Dade       | 81 days  |





too built Bapel

Tarles - Lingson