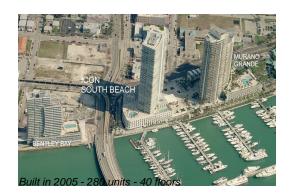

#### **Building Information**

| Number of units:                         | 280 |
|------------------------------------------|-----|
| Number of active listings for rent:      | 19  |
| Number of active listings for sale:      | 7   |
| Building inventory for sale:             | 2%  |
| Number of sales over the last 12 months: | 9   |
| Number of sales over the last 6 months:  | 2   |
| Number of sales over the last 3 months:  | 1   |