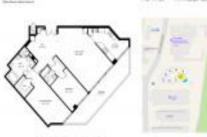

# Unit 1402 - La Gorce

1402 - 6301 Collins Av, Miami Beach, FL, Miami-Dade 33141

# **Unit Information**

| MLS Number:<br>Status:<br>Size: | A11513825<br>Rented      |
|---------------------------------|--------------------------|
| Bedrooms:                       | 1,400 Sq ft.             |
|                                 | 2                        |
| Full Bathrooms:                 | 2                        |
| Half Bathrooms:                 |                          |
| Parking Spaces:                 | 1 Space                  |
| View:                           | Ocean View, Direct Ocean |
| Rental Price:                   | \$7,000                  |
| List PPSF:                      | \$5                      |
| Valuated Price:                 | \$1,001,000              |
| Valuated PPSF:                  | \$715                    |