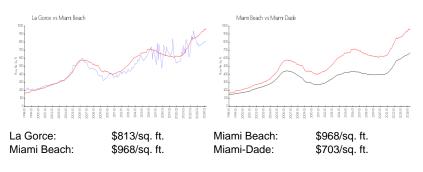

#### **Inventory for Sale**

| La Gorce    | 5% |
|-------------|----|
| Miami Beach | 4% |
| Miami-Dade  | 3% |

### Avg. Time to Close Over Last 12 Months

| La Gorce    | 125 days |
|-------------|----------|
| Miami Beach | 97 days  |
| Miami-Dade  | 81 days  |

Built in 1995 - 207 units - 33 floors

(rive\_