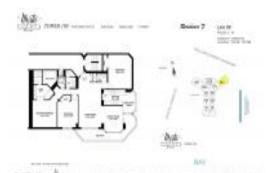

# Unit 1706 - Mystic Pointe Tower 100

1706 - 19195 Mystic Pointe Dr, Aventura, FL, Miami-Dade 33180

#### **Unit Information**

| MLS Number:     | A11522663                                                    |
|-----------------|--------------------------------------------------------------|
| Status:         | Active                                                       |
| Size:           | 1,722 Sq ft.                                                 |
| Bedrooms:       | 3                                                            |
| Full Bathrooms: | 3                                                            |
| Half Bathrooms: |                                                              |
| Parking Spaces: | 1 Space, Assigned Parking, Covered<br>Parking, Valet Parking |
| View:           | Bay, Intracoastal View, Ocean View                           |
| Rental Price:   | \$4,500                                                      |
| List PPSF:      | \$3                                                          |
| Valuated Price: | \$679,000                                                    |
| Valuated PPSF:  | \$394                                                        |