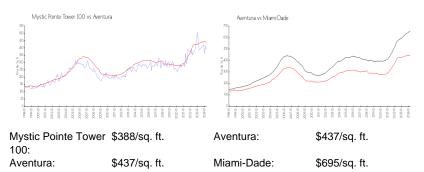

# **Market Information**

#### **Inventory for Sale**

| Mystic Pointe Tower 100 | 2% |
|-------------------------|----|
| Aventura                | 5% |
| Miami-Dade              | 3% |