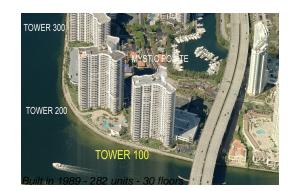

# Unit 1706 - Mystic Pointe Tower 100

1706 - 19195 Mystic Pointe Dr, Aventura, FL, Miami-Dade 33180

### **Building Information**

| Number of units:                         | 282 |
|------------------------------------------|-----|
| Number of active listings for rent:      | 3   |
| Number of active listings for sale:      | 7   |
| Building inventory for sale:             | 2%  |
| Number of sales over the last 12 months: | 13  |
| Number of sales over the last 6 months:  | 7   |
| Number of sales over the last 3 months:  | 3   |
|                                          |     |