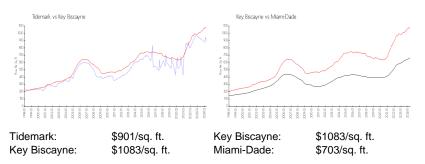

## **Market Information**

| Tidemark     | 1% |
|--------------|----|
| Key Biscayne | 2% |
| Miami-Dade   | 3% |