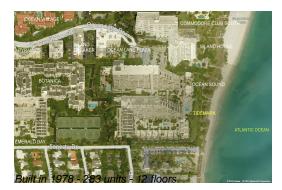

### **Building Information**

| Number of units:                         | 283 |
|------------------------------------------|-----|
| Number of active listings for rent:      |     |
| Number of active listings for sale:      |     |
| Building inventory for sale:             | 1%  |
| Number of sales over the last 12 months: | 4   |
| Number of sales over the last 6 months:  | 3   |
| Number of sales over the last 3 months:  | 3   |
|                                          |     |