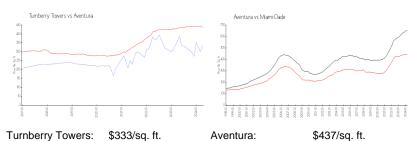

#### **Market Information**

Miami-Dade:

\$694/sq. ft.

### **Inventory for Sale**

Aventura:

Turnberry Towers 6% Aventura 5% Miami-Dade 3%

## Avg. Time to Close Over Last 12 Months

\$437/sq. ft.

Turnberry Towers 140 days Aventura 89 days Miami-Dade 81 days