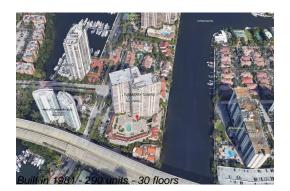

# **Unit 2C - Turnberry Towers**

2C - 19355 Turnberry Ave, Aventura, FL, Miami-Dade 33180

Number of units: 290
Number of active listings for rent: 0
Number of active listings for sale: 16
Building inventory for sale: 5%
Number of sales over the last 12 months: 17
Number of sales over the last 6 months: 7
Number of sales over the last 3 months: 4

### **Building Association Information**

Turnberry Towers Address: 19355 Turnberry Way, Miami, FL 33180

Phone: +1 305-935-3000