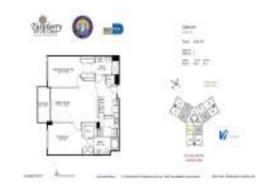

# Unit 1610 - Turnberry on the Green

1610 - 19501 W Country Club Dr, Aventura, FL, Miami-Dade 33180

#### **Unit Information**

 MLS Number:
 A11532642

 Status:
 Active

 Size:
 1,175 Sq ft.

Bedrooms: 2 Full Bathrooms: 2

Half Bathrooms: Parking Spaces:

View:

 Rental Price:
 \$3,200