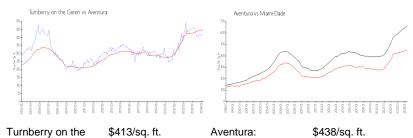

# **Market Information**

Green:
Aventura: \$438/sq. ft. Miami-Dade: \$703/sq. ft.