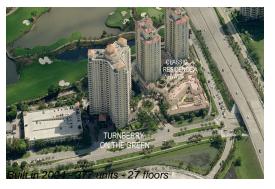

# Unit 1610 - Turnberry on the Green

1610 - 19501 W Country Club Dr, Aventura, FL, Miami-Dade 33180

#### **Building Information**

Number of units: 377
Number of active listings for rent: 24
Number of active listings for sale: 11
Building inventory for sale: 2%
Number of sales over the last 12 months: 14
Number of sales over the last 6 months: 8
Number of sales over the last 3 months: 6