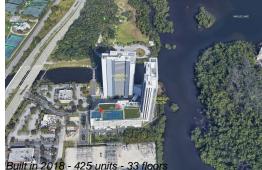

# Unit 1220 - Harbour North & South (The)

1220 - 16385 Biscayne Blvd, North Miami Beach, FL, Miami-Dade 33160

# **Building Information**

| Number of units:                         | 425 |
|------------------------------------------|-----|
| Number of active listings for rent:      | 0   |
| Number of active listings for sale:      | 31  |
| Building inventory for sale:             | 7%  |
| Number of sales over the last 12 months: | 30  |
| Number of sales over the last 6 months:  | 11  |
| Number of sales over the last 3 months:  | 5   |
|                                          |     |