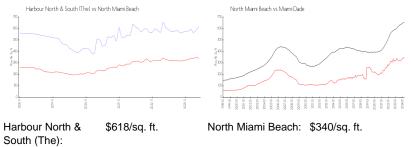

| 0   |
| Number of active listings for sale:      | 31  |
| Building inventory for sale:             | 7%  |
| Number of sales over the last 12 months: | 30  |
| Number of sales over the last 6 months:  | 11  |
| Number of sales over the last 3 months:  | 5   |
|                                          |     |

# **Recent Sales**

| Unit # | Size        | Closing Date | Sale Price  | PPSF  |
|--------|-------------|--------------|-------------|-------|
| 1120   | 937 sq ft   | Apr 2024     | \$490,000   | \$523 |
| 1505   | 1,115 sq ft | Apr 2024     | \$635,000   | \$570 |
| 1107   | 1,557 sq ft | Apr 2024     | \$1,025,000 | \$658 |
| 2918   | 1,129 sq ft | Feb 2024     | \$640,000   | \$567 |
| 905    | 1,115 sq ft | Feb 2024     | \$627,500   | \$563 |

### **Market Information**



North Miami Beach: \$340/sq. ft.



\$694/sq. ft.

#### **Inventory for Sale**

| Harbour North & South (The) | 7% |
|-----------------------------|----|
| North Miami Beach           | 7% |
| Miami-Dade                  | 3% |

# Avg. Time to Close Over Last 12 Months

| Harbour North & South (The) | 147 days |
|-----------------------------|----------|
| North Miami Beach           | 117 days |
| Miami-Dade                  | 81 days  |