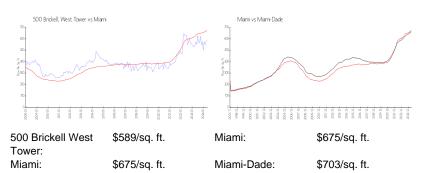

# **Inventory for Sale**

| 500 Brickell West Tower | 4% |
|-------------------------|----|
| Miami                   | 4% |
| Miami-Dade              | 3% |

## Avg. Time to Close Over Last 12 Months

| 500 Brickell West Tower | 58 days |
|-------------------------|---------|
| Miami                   | 83 days |
| Miami-Dade              | 81 days |

43 floors