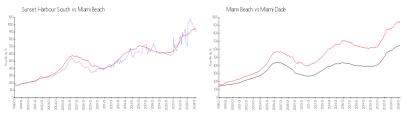

## **Market Information**

Sunset Harbour \$898/sq. ft. Miami Beach: \$937/sq. ft. South:

Miami Beach: \$937/sq. ft. Miami-Dade: \$694/sq. ft.