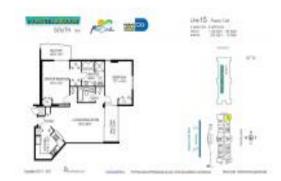

# Unit 815 - Sunset Harbour South

815 - 1800 Sunset Harbour Dr, Miami Beach, FL, Miami-Dade 33139

#### **Unit Information**

 MLS Number:
 A11535738

 Status:
 Active

 Size:
 1,140 Sq ft.

 Bedrooms:
 2

Full Bathrooms:

Half Bathrooms:

Parking Spaces: 1 Space

View: Bay, Garden View, Other View

 Rental Price:
 \$5,200

 List PPSF:
 \$5

 Valuated Price:
 \$837,000

 Valuated PPSF:
 \$734

The above valuated price is a baseline figure that does not take into account any specific renovation, upgrade, split, merge, or deterioration of the unit.