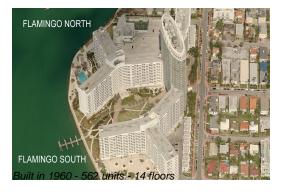

# **Unit 1268S - Flamingo South Tower**

1268S - 1500 Bay Rd, Miami Beach, FL, Miami-Dade 33139

### **Building Information**

Number of units: 562
Number of active listings for rent: 115
Number of active listings for sale: 18
Building inventory for sale: 3%
Number of sales over the last 12 months: 18
Number of sales over the last 6 months: 11
Number of sales over the last 3 months: 3