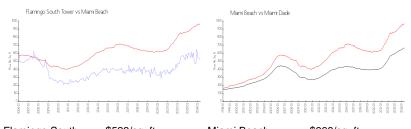

#### **Market Information**

Flamingo South \$523/sq. ft. Miami Beach: \$968/sq. ft.

Tower:

Miami Beach: \$968/sq. ft. Miami-Dade: \$703/sq. ft.