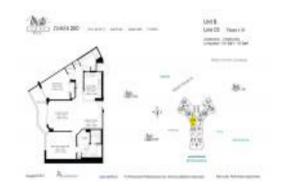

# **Unit 303 - Mystic Pointe Tower 200**

303 - 19101 NE 36 Ct, Aventura, FL, Miami-Dade 33180

#### **Unit Information**

MLS Number: A11537714 Status: Active Size: 1,181 Sq ft.

Bedrooms: 2 Full Bathrooms: 2 Half Bathrooms:

Parking Spaces: Parking Garage, Valet Parking

Water View View: Rental Price: \$3,300 List PPSF: \$3 Valuated Price: \$408,000 Valuated PPSF: \$345