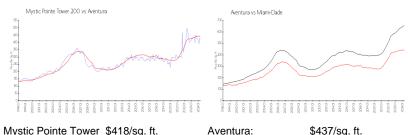

# **Market Information**

Mystic Pointe Tower \$418/sq. ft. 200:

\$437/sq. ft.

Aventura:

\$437/sq. ft.

Miami-Dade: \$695/sq. ft.