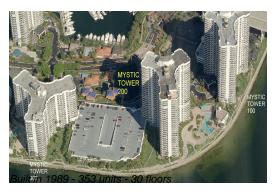

#### **Building Information**

Number of units: 353 Number of active listings for rent: 11 Number of active listings for sale: 8 Building inventory for sale: 2% Number of sales over the last 12 months: 25 Number of sales over the last 6 months: Number of sales over the last 3 months:

Mystic Pointe Tower 200 Condominium (305)933-9042 & (305) 933-9531