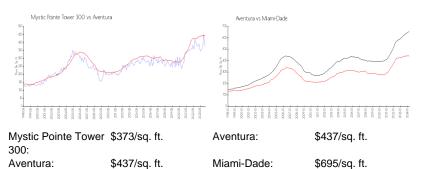

## **Market Information**

| Mystic Pointe Tower 300 | 3% |
|-------------------------|----|
| Aventura                | 5% |
| Miami-Dade              | 3% |