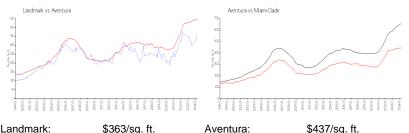

## **Market Information**

| Landmark: | \$363/Sq. π.  | Aventura:   | \$437/sq. π.  |
|-----------|---------------|-------------|---------------|
| Aventura: | \$437/sq. ft. | Miami-Dade: | \$694/sq. ft. |