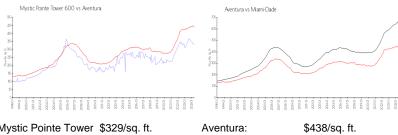

# **Market Information**

Mystic Pointe Tower \$329/sq. ft.

600:

Aventura: \$438/sq. ft. Miami-Dade: \$703/sq. ft.