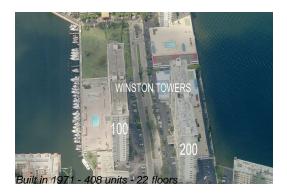

## **Building Information**

Number of units: 408
Number of active listings for rent: 4
Number of active listings for sale: 10
Building inventory for sale: 2%
Number of sales over the last 12 months: 9
Number of sales over the last 6 months: 3
Number of sales over the last 3 months: 3

### **Building Association Information**

Winston Tower 200 Condominium Association (305) 932-0800