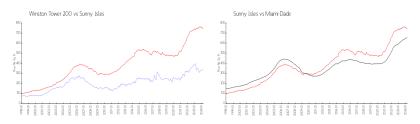

## **Market Information**

Winston Tower 200: \$338/sq. ft. Sunny Isles: \$746/sq. ft. Sunny Isles: \$746/sq. ft. Miami-Dade: \$694/sq. ft.