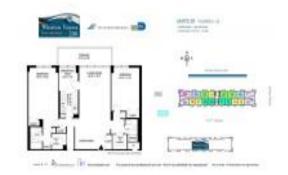

# Unit 320 - Winston Tower 200

320 - 251 174 St, Sunny Isles, FL, Miami-Dade 33160

#### **Unit Information**

 MLS Number:
 A11540337

 Status:
 Active

 Size:
 1,275 Sq ft.

Bedrooms: 2 Full Bathrooms: 2

Half Bathrooms:

Parking Spaces: 1 Space, Assigned Parking, Covered

Parking

View: Bay,Intracoastal View

 Rental Price:
 \$2,800

 List PPSF:
 \$2

 Valuated Price:
 \$362,000

 Valuated PPSF:
 \$284

The above valuated price is a baseline figure that does not take into account any specific renovation, upgrade, split, merge, or deterioration of the unit.