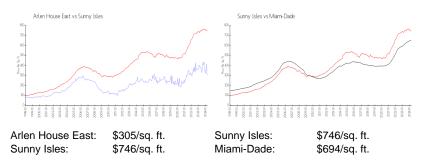

|

The above valuated price is a baseline figure that does not take into account any specific renovation, upgrade, split, merge, or deterioration of the unit.

#### **Building Information**

| Number of units:                         | 599 |
|------------------------------------------|-----|
| Number of active listings for rent:      | 25  |
| Number of active listings for sale:      | 21  |
| Building inventory for sale:             | 3%  |
| Number of sales over the last 12 months: | 24  |
| Number of sales over the last 6 months:  | 9   |
| Number of sales over the last 3 months:  | 4   |

## **Building Association Information**

Arlen House Condominium Association Office 305 944 2348 Front Desk 305 949 8541

http://www.arlenhouse.info

#### **Market Information**



#### **Inventory for Sale**

| Arlen House East | 4% |
|------------------|----|
| Sunny Isles      | 5% |
| Miami-Dade       | 3% |

#### Avg. Time to Close Over Last 12 Months

| Arlen House East | 89 days  |
|------------------|----------|
| Sunny Isles      | 113 days |
| Miami-Dade       | 81 days  |

NAME AND ADDRESS OF

#### The strategy