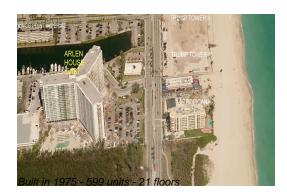

# Unit 303 - Arlen House East

303 - 100 Bayview Dr, Sunny Isles, FL, Miami-Dade 33160

#### **Building Information**

| Number of units:                         | 599 |
|------------------------------------------|-----|
| Number of active listings for rent:      | 25  |
| Number of active listings for sale:      | 21  |
| Building inventory for sale:             | 3%  |
| Number of sales over the last 12 months: | 24  |
| Number of sales over the last 6 months:  | 9   |
| Number of sales over the last 3 months:  | 4   |