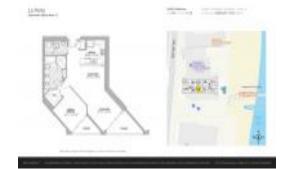

## Unit 2310 - La Perla

2310 - 16699 Collins Av, Sunny Isles, FL, Miami-Dade 33160

#### **Unit Information**

 MLS Number:
 A11543446

 Status:
 Active

 Size:
 1,000 Sq ft.

Bedrooms: Full Bathrooms: Half Bathrooms:

Parking Spaces: 1 Space

View: Ocean View, Direct Ocean

 Rental Price:
 \$3,900