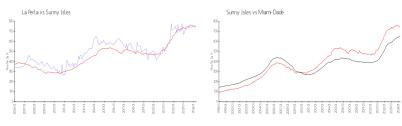

#### **Market Information**

La Perla: \$757/sq. ft. Sunny Isles: \$746/sq. ft. Sunny Isles: \$746/sq. ft. Miami-Dade: \$695/sq. ft.