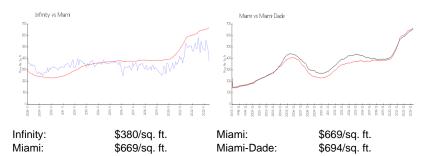

or sale:             |     |
| Number of sales over the last 12 months: | 24  |
| Number of sales over the last 6 months:  | 8   |
| Number of sales over the last 3 months:  | 6   |

## **Building Association Information**

Infinity Condominium 305.381.5715

#### **Recent Sales**

| Unit # | Size        | Closing Date | Sale Price | PPSF  |
|--------|-------------|--------------|------------|-------|
| 3602   | 1,253 sq ft | Apr 2024     | \$625,000  | \$499 |
| 3413   | 1,222 sq ft | Mar 2024     | \$725,000  | \$593 |
| 4405   | 1,417 sq ft | Mar 2024     | \$815,000  | \$575 |
| 4812   | 1,417 sq ft | Mar 2024     | \$800,000  | \$565 |
| 3820   | 1,151 sq ft | Mar 2024     | \$645,000  | \$560 |
| 2202   | 885 sq ft   | Mar 2024     | \$455,000  | \$514 |

#### **Market Information**



#### **Inventory for Sale**

| Infinity   | 4% |
|------------|----|
| Miami      | 4% |
| Miami-Dade | 3% |

# Avg. Time to Close Over Last 12 Months

| Infinity   | 77 days |
|------------|---------|
| Miami      | 84 days |
| Miami-Dade | 81 days |