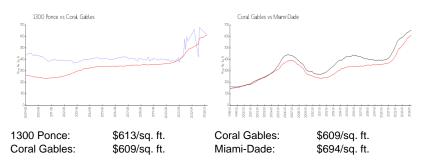

umber of active listings for rent:      | 3   |
| Number of active listings for sale:      | 3   |
| Building inventory for sale:             | 2%  |
| Number of sales over the last 12 months: | 3   |
| Number of sales over the last 6 months:  | 2   |
| Number of sales over the last 3 months:  | 2   |

## **Building Association Information**

1300 Ponce Condominium Association 1300 Ponce De Leon Blvd, Coral Gables, FL 33134 (305) 442-7373

#### **Recent Sales**

| Unit # | Size        | Closing Date | Sale Price | PPSF  |
|--------|-------------|--------------|------------|-------|
| 708    | 780 sq ft   | Feb 2024     | \$475,000  | \$609 |
| 707    | 1,108 sq ft | Feb 2024     | \$740,000  | \$668 |
| 503    | 1,108 sq ft | Sep 2023     | \$750,000  | \$677 |

## **Market Information**



#### **Inventory for Sale**

| 1300 Ponce   | 2% |
|--------------|----|
| Coral Gables | 2% |
| Miami-Dade   | 3% |

## Avg. Time to Close Over Last 12 Months

1300 Ponce

16 days





Coral Gables Miami-Dade 62 days 81 days