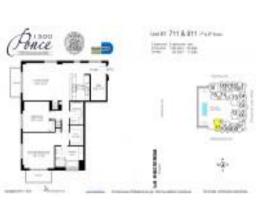

# Unit 711 - 1300 Ponce

711 - 1300 Ponce de Leon Blvd, Coral Gables, FL, Miami-Dade 33134

## **Unit Information**

| MLS Number:<br>Status: | A11545964<br>Active |
|------------------------|---------------------|
| Size:                  | 1,280 Sq ft.        |
| Bedrooms:              | 2                   |
| Full Bathrooms:        | 2                   |
| Half Bathrooms:        |                     |
| Parking Spaces:        | 2 Or More Spaces    |
| View:                  |                     |
| List Price:            | \$800,000           |
| List PPSF:             | \$625               |
| Valuated Price:        | \$760,000           |
| Valuated PPSF:         | \$594               |