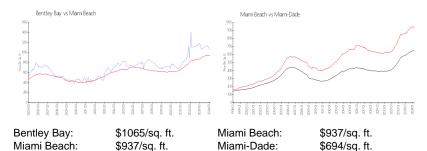

#### **Market Information**

**Inventory for Sale** 

Bentley Bay 6% Miami Beach 4% Miami-Dade 3%

## Avg. Time to Close Over Last 12 Months

Bentley Bay 99 days Miami Beach 97 days Miami-Dade 81 days