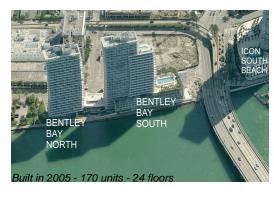

### **Building Information**

Number of units: 168
Number of active listings for rent: 17
Number of active listings for sale: 10
Building inventory for sale: 5%
Number of sales over the last 12 months: 8
Number of sales over the last 6 months: 5
Number of sales over the last 3 months: 3

# **Building Association Information**

The Bentley Bay Condominium Association, Inc. (305) 604-8655