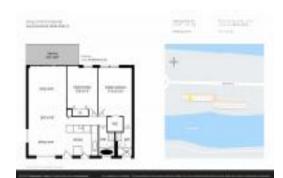

#### **Unit Information**

 MLS Number:
 A11549088

 Status:
 Active

 Size:
 858 Sq ft.

 Bedrooms:
 2

 Full Bathrooms:
 2

Half Bathrooms:

 Parking Spaces:
 1 Space

 View:
 Other View

 Rental Price:
 \$2,800

 List PPSF:
 \$3

 Valuated Price:
 \$423,000

 Valuated PPSF:
 \$493

The above valuated price is a baseline figure that does not take into account any specific renovation, upgrade, split, merge, or deterioration of the unit.