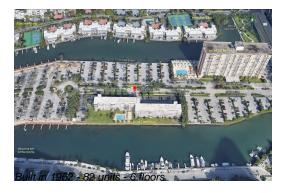

# **Unit 514 - Kings Point Imperial**

514 - 220 Kings Point Dr, Sunny Isles, FL, Miami-Dade 33160

# **Building Information**

Number of units:82Number of active listings for rent:0Number of active listings for sale:0Building inventory for sale:0%Number of sales over the last 12 months:0Number of sales over the last 6 months:0Number of sales over the last 3 months:0