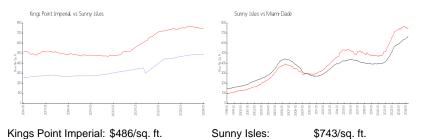

rooms:
 2

 Full Bathrooms:
 2

Half Bathrooms:

 Parking Spaces:
 1 Space

 View:
 Other View

 Rental Price:
 \$2,800

 List PPSF:
 \$3

 Valuated Price:
 \$423,000

 Valuated PPSF:
 \$493

The above valuated price is a baseline figure that does not take into account any specific renovation, upgrade, split, merge, or deterioration of the unit.

# **Building Information**

Number of units:82Number of active listings for rent:0Number of active listings for sale:0Building inventory for sale:0%Number of sales over the last 12 months:0Number of sales over the last 6 months:0Number of sales over the last 3 months:0

### **Building Association Information**

Kings Point Imperial Condo Inc 220 Kings Point Drive # 110 Sunny Isle Beach, FL 33160 Phone: (305) 944-9481

#### **Market Information**



Miami-Dade:

\$703/sq. ft.

·

\$743/sq. ft.

### **Inventory for Sale**

Sunny Isles:

Kings Point Imperial 0% Sunny Isles 5% Miami-Dade 3%

# Avg. Time to Close Over Last 12 Months

Kings Point Imperial n/a
Sunny Isles 115 days
Miami-Dade 81 days