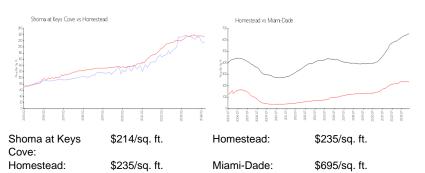

# **Inventory for Sale**

| Shoma at Keys Cove | 3% |
|--------------------|----|
| Homestead          | 2% |
| Miami-Dade         | 3% |

# Avg. Time to Close Over Last 12 Months

| Shoma at Keys Cove | 71 days |
|--------------------|---------|
| Homestead          | 46 days |
| Miami-Dade         | 81 days |