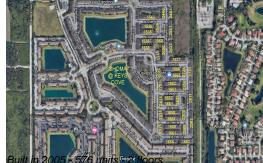

#### **Building Information**

| Number of units:                         | 576 |
|------------------------------------------|-----|
| Number of active listings for rent:      | 0   |
| Number of active listings for sale:      | 17  |
| Building inventory for sale:             | 2%  |
| Number of sales over the last 12 months: | 23  |
| Number of sales over the last 6 months:  | 15  |
| Number of sales over the last 3 months:  | 10  |
|                                          |     |