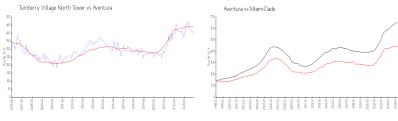

## **Market Information**

Turnberry Village \$400/sq. ft. Aventura: \$437/sq. ft. North Tower:

Aventura: \$437/sq. ft. Miami-Dade: \$694/sq. ft.

### **Inventory for Sale**

Turnberry Village North Tower 5% Aventura 5% Miami-Dade 3%

# Avg. Time to Close Over Last 12 Months

Turnberry Village North Tower 111 days Aventura 89 days Miami-Dade 81 days