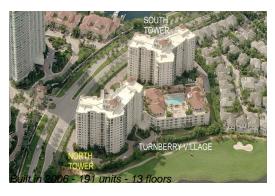

### **Building Information**

Number of units: 191
Number of active listings for rent: 7
Number of active listings for sale: 9
Building inventory for sale: 4%
Number of sales over the last 12 months: 11
Number of sales over the last 6 months: 2
Number of sales over the last 3 months: 0

# **Building Association Information**

Turnberry Village Condominium Association (305) 932-9705