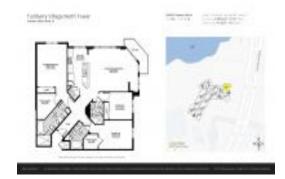

# **Unit 716 - Turnberry Village North Tower**

716 - 20000 E Country Club Dr, Aventura, FL, Miami-Dade 33180

#### **Unit Information**

 MLS Number:
 A11550530

 Status:
 Active

 Size:
 1,688 Sq ft.

Bedrooms: 3
Full Bathrooms: 3
Half Bathrooms:

Parking Spaces: 2 Spaces, Covered Parking, Guest

Parking, Valet Parking

View: Club Area View,Garden View,Golf

View,Ocean View,Other View

 Rental Price:
 \$5,800

 List PPSF:
 \$3

 Valuated Price:
 \$651,000

 Valuated PPSF:
 \$386

The above valuated price is a baseline figure that does not take into account any specific renovation, upgrade, split, merge, or deterioration of the unit.