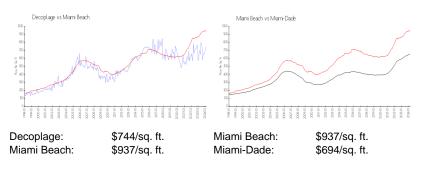

# **Market Information**

#### **Inventory for Sale**

| Decoplage   | 7% |
|-------------|----|
| Miami Beach | 4% |
| Miami-Dade  | 3% |

#### Avg. Time to Close Over Last 12 Months

| Decoplage   | 130 days |
|-------------|----------|
| Miami Beach | 97 days  |
| Miami-Dade  | 81 days  |