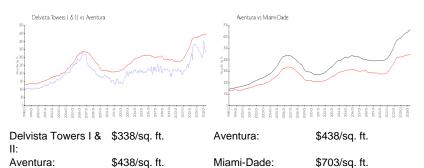

### **Market Information**

#### **Inventory for Sale**

| Delvista Towers I & II | 2% |
|------------------------|----|
| Aventura               | 5% |
| Miami-Dade             | 3% |