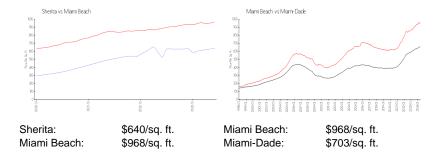

#### **Unit Information**

 MLS Number:
 A11553002

 Status:
 Active

 Size:
 464 Sq ft.

 Bedrooms:
 1

Full Bathrooms:

Half Bathrooms:
Parking Spaces:
View:
Rental Price:
Assigned Parking
Garden View
\$2,200

List PPSF: \$5
Valuated Price: \$295,000
Valuated PPSF: \$636