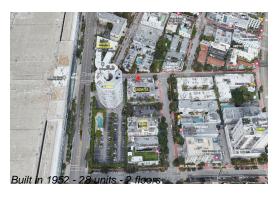

# **Building Information**

Number of units: 28
Number of active listings for rent: 0
Number of active listings for sale: 1
Building inventory for sale: 3%
Number of sales over the last 12 months: 4
Number of sales over the last 6 months: 2
Number of sales over the last 3 months: 0