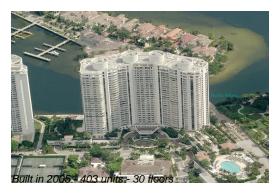

# Unit 2204 - Bella Mare

2204 - 6000 Island Blvd, Aventura, FL, Miami-Dade 33160

### **Building Information**

Number of units: 218
Number of active listings for rent: 6
Number of active listings for sale: 10
Building inventory for sale: 4%
Number of sales over the last 12 months: 6
Number of sales over the last 6 months: 1
Number of sales over the last 3 months: 1