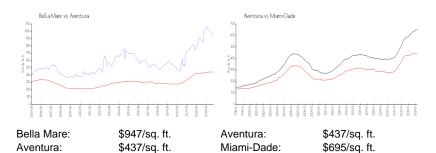

### **Inventory for Sale**

Bella Mare 5% Aventura 5% Miami-Dade 3%

# Avg. Time to Close Over Last 12 Months

Bella Mare 87 days Aventura 89 days Miami-Dade 81 days