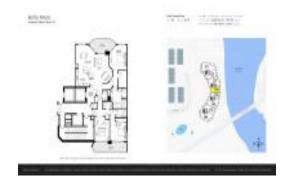

# Unit 2204 - Bella Mare

2204 - 6000 Island Blvd, Aventura, FL, Miami-Dade 33160

#### **Unit Information**

 MLS Number:
 A11553315

 Status:
 Active

 Size:
 2,030 Sq ft.

Bedrooms: 3
Full Bathrooms: 2
Half Bathrooms: 1

Parking Spaces:

View:

 Rental Price:
 \$13,000