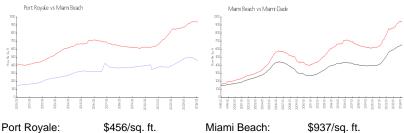

#### **Market Information**

Miami Beach: \$937/sq. ft. Miami-Dade: \$694/sq. ft.