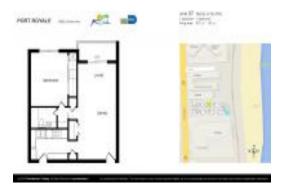

# **Unit 707 - Port Royale**

707 - 6969 Collins Ave, Miami Beach, FL, Miami-Dade 33141

#### **Unit Information**

 MLS Number:
 A11554833

 Status:
 Active

 Size:
 676 Sq ft.

 Bedrooms:
 1

Full Bathrooms: 1
Half Bathrooms: 1
Parking Spaces:

View: Intracoastal View

 Rental Price:
 \$2,400