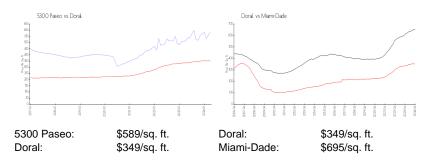

#### **Market Information**

## **Inventory for Sale**

| 5300 Paseo | 6% |
|------------|----|
| Doral      | 2% |
| Miami-Dade | 3% |

#### Avg. Time to Close Over Last 12 Months

| 5300 Paseo | 51 days |
|------------|---------|
| Doral      | 49 days |
| Miami-Dade | 81 days |