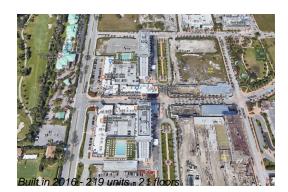

# Unit 1508 - 5300 Paseo

1508 - 5300 Paseo Blvd, Doral, FL, Miami-Dade 33166

#### **Building Information**

| Number of units:                         | 219 |
|------------------------------------------|-----|
| Number of active listings for rent:      | 0   |
| Number of active listings for sale:      | 14  |
| Building inventory for sale:             | 6%  |
| Number of sales over the last 12 months: | 12  |
| Number of sales over the last 6 months:  | 5   |
| Number of sales over the last 3 months:  | 2   |