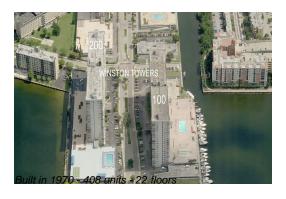

#### **Building Information**

Number of units: 408
Number of active listings for rent: 6
Number of active listings for sale: 21
Building inventory for sale: 5%
Number of sales over the last 12 months: 15
Number of sales over the last 6 months: 6
Number of sales over the last 3 months: 5

# **Building Association Information**

Winston Tower 100 Condominium Association (305) 932-0850