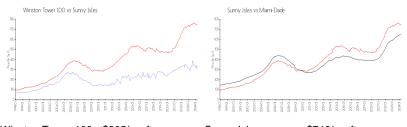

# **Market Information**

Winston Tower 100: \$305/sq. ft. Sunny Isles: \$746/sq. ft. Sunny Isles: \$746/sq. ft. Miami-Dade: \$694/sq. ft.