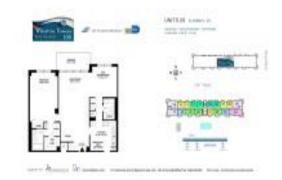

# Unit 2309 - Winston Tower 100

2309 - 250 174 St, Sunny Isles, FL, Miami-Dade 33129

#### **Unit Information**

 MLS Number:
 A11555519

 Status:
 Active

 Size:
 1,087 Sq ft.

Bedrooms: 2 Full Bathrooms: 2

Half Bathrooms:
Parking Spaces: Assigned Parking

View: Bay, Canal, Intracoastal View

 Rental Price:
 \$2,500