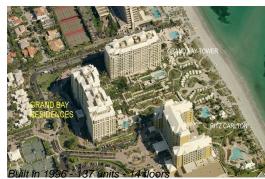

#### **Building Information**

| Number of units:                         | 137 |  |
|------------------------------------------|-----|--|
| Number of active listings for rent:      | 3   |  |
| Number of active listings for sale:      |     |  |
| Building inventory for sale:             |     |  |
| Number of sales over the last 12 months: | 4   |  |
| Number of sales over the last 6 months:  | 2   |  |
| Number of sales over the last 3 months:  | 0   |  |
|                                          |     |  |

### **Building Association Information**

Grand Bay Residences Condominium Association (305) 365-1771