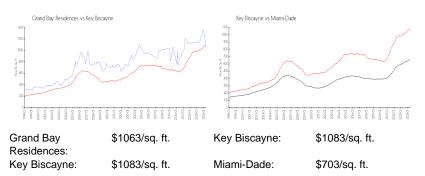

inventory for sale:             |     |  |
| Number of sales over the last 12 months: | 4   |  |
| Number of sales over the last 6 months:  | 2   |  |
| Number of sales over the last 3 months:  | 0   |  |
|                                          |     |  |

### **Building Association Information**

Grand Bay Residences Condominium Association (305) 365-1771

#### **Recent Sales**

| Unit # | Size        | Closing Date | Sale Price  | PPSF    |
|--------|-------------|--------------|-------------|---------|
| 801    | 2,570 sq ft | Dec 2023     | \$2,700,000 | \$1,051 |
| 104    | 3,250 sq ft | Dec 2023     | \$3,100,000 | \$954   |
| 707    | 3,320 sq ft | Oct 2023     | \$3,490,000 | \$1,051 |
| 302    | 2,950 sq ft | Aug 2023     | \$2,500,000 | \$847   |

#### **Market Information**



#### **Inventory for Sale**

| Grand Bay Residences | 3% |
|----------------------|----|
| Key Biscayne         | 2% |
| Miami-Dade           | 3% |

## Avg. Time to Close Over Last 12 Months

Grand Bay Residences Key Biscayne Miami-Dade 84 days 96 days 81 days