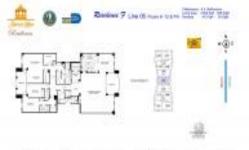

# **Unit PH-2C - Grand Bay Residences**

PH-2C - 445 Grand Bay Dr, Key Biscayne, FL, Miami-Dade 33149

#### **Unit Information**

| MLS Number:     | A11555555                                   |            |
|-----------------|---------------------------------------------|------------|
| Status:         | Active                                      |            |
| Size:           | 3,820 Sq ft.                                |            |
| Bedrooms:       | 4                                           |            |
| Full Bathrooms: | 4                                           |            |
| Half Bathrooms: | 1                                           |            |
| Parking Spaces: | 2 Or More Spaces, Assigned Parking, Guest 📷 |            |
|                 | Parking                                     | the second |
| View:           | -                                           | 63         |
| List Price:     | \$5,999,900                                 | 4          |
| List PPSF:      | \$1,571                                     | 1          |
| Valuated Price: | \$5,740,000                                 |            |
| Valuated PPSF:  | \$1,503                                     |            |
|                 |                                             | 100        |