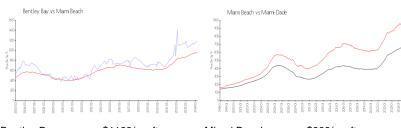

#### **Market Information**

Bentley Bay: \$1193/sq. ft. Miami Beach: \$968/sq. ft. Miami Beach: \$968/sq. ft. Miami-Dade: \$703/sq. ft.

## **Inventory for Sale**

Bentley Bay 6%
Miami Beach 4%
Miami-Dade 3%

## Avg. Time to Close Over Last 12 Months

Bentley Bay 102 days Miami Beach 97 days Miami-Dade 81 days