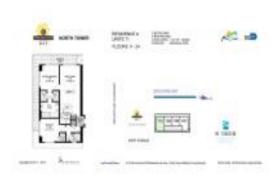

# Unit 1811 - Bentley Bay

1811 - 520 West Av, Miami Beach, FL, Miami-Dade 33139

#### **Unit Information**

 MLS Number:
 A11556143

 Status:
 Active

 Size:
 1,252 Sq ft.

 Bedrooms:
 2

Bedrooms: 2
Full Bathrooms: 2
Half Bathrooms:

Parking Spaces: 1 Space, Covered Parking

 View:
 Bay