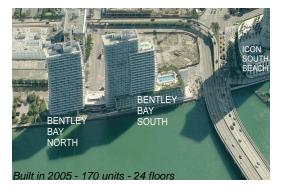

# Unit 1811 - Bentley Bay

1811 - 520 West Av, Miami Beach, FL, Miami-Dade 33139

## **Building Information**

Number of units: 168
Number of active listings for rent: 17
Number of active listings for sale: 10
Building inventory for sale: 5%
Number of sales over the last 12 months: 6
Number of sales over the last 6 months: 5
Number of sales over the last 3 months: 2

## **Building Association Information**

The Bentley Bay Condominium Association, Inc. (305) 604-8655