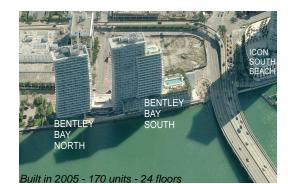

#### **Building Information**

| Number of units:                         | 168 |
|------------------------------------------|-----|
| Number of active listings for rent:      | 17  |
| Number of active listings for sale:      | 10  |
| Building inventory for sale:             | 5%  |
| Number of sales over the last 12 months: | 6   |
| Number of sales over the last 6 months:  | 5   |
| Number of sales over the last 3 months:  | 2   |

# **Building Association Information**

The Bentley Bay Condominium Association, Inc. (305) 604-8655