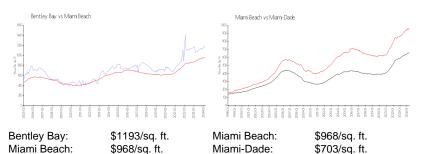

### **Market Information**

#### **Inventory for Sale**

| Bentley Bay | 6% |
|-------------|----|
| Miami Beach | 4% |
| Miami-Dade  | 3% |

# Avg. Time to Close Over Last 12 Months

| Bentley Bay | 102 days |
|-------------|----------|
| Miami Beach | 97 days  |
| Miami-Dade  | 81 days  |