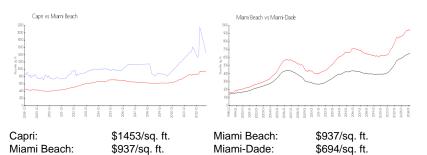

## Market Information

#### **Inventory for Sale**

| Capri       | 10% |
|-------------|-----|
| Miami Beach | 4%  |
| Miami-Dade  | 3%  |

## Avg. Time to Close Over Last 12 Months

| Capri       | 267 days |
|-------------|----------|
| Miami Beach | 97 days  |
| Miami-Dade  | 81 days  |