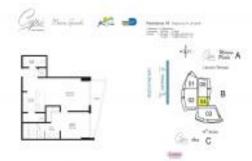

# Unit 804B - Capri

804B - 1491 Lincoln Ter, Miami Beach, FL, Miami-Dade 33139

### **Unit Information**

| MLS Number:<br>Status:<br>Size:<br>Bedrooms:<br>Full Bathrooms:<br>Half Bathrooms: | A11557084<br>Active<br>783 Sq ft.<br>1<br>1 |
|------------------------------------------------------------------------------------|---------------------------------------------|
| Parking Spaces:<br>View:<br>Rental Price:                                          | Other View                                  |
| List PPSF:<br>Valuated Price:<br>Valuated PPSF:                                    | \$4,000<br>\$5<br>\$803,000<br>\$1,026      |