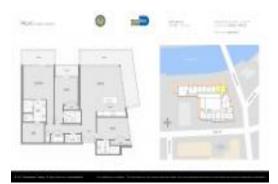

# Unit 305 - Palau Sunset Harbour

305 - 1201 20 St, Miami Beach, FL, Miami-Dade 33139

# **Unit Information**

| MLS Number:<br>Status: | A11557286<br>Active Under Contract |
|------------------------|------------------------------------|
| Size:                  | 1,820 Sq ft.                       |
| Bedrooms:              | 3                                  |
| Full Bathrooms:        | 3                                  |
| Half Bathrooms:        | 1                                  |
| Parking Spaces:        | 2 Spaces, Valet Parking            |
| View:                  | Canal                              |
| Rental Price:          | \$15,500                           |
| List PPSF:             | \$9                                |
| Valuated Price:        | \$4,350,000                        |
| Valuated PPSF:         | \$2,390                            |