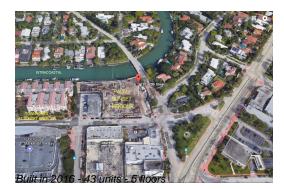

#### **Building Information**

| Number of units:                         | 43 |
|------------------------------------------|----|
| Number of active listings for rent:      | 0  |
| Number of active listings for sale:      | 2  |
| Building inventory for sale:             | 4% |
| Number of sales over the last 12 months: | 2  |
| Number of sales over the last 6 months:  | 2  |
| Number of sales over the last 3 months:  | 0  |
|                                          |    |

# **Building Association Information**

Palau Sunset Harbour 1201 20th St Miami Beach, FL 33139 (305) 203-1081