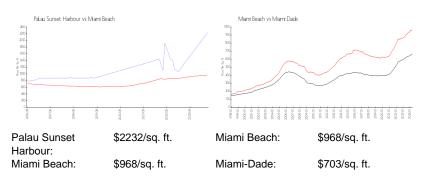

#### **Inventory for Sale**

| Palau Sunset Harbour | 5% |
|----------------------|----|
| Miami Beach          | 4% |
| Miami-Dade           | 3% |

## Avg. Time to Close Over Last 12 Months

| Palau Sunset Harbour | 164 days |
|----------------------|----------|
| Miami Beach          | 97 days  |
| Miami-Dade           | 81 days  |