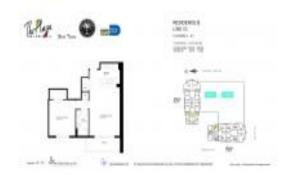

### **Unit Information**

 MLS Number:
 A11557400

 Status:
 Active

 Size:
 702 Sq ft.

 Bedrooms:
 1

Full Bathrooms:

Half Bathrooms: Parking Spaces:

Parking Spaces: Assigned Parking, Covered Parking