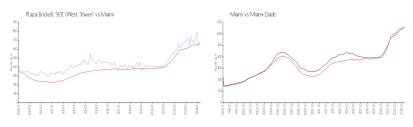

#### **Market Information**

 Plaza Brickell 901 (West Tower):
 \$692/sq. ft.
 Miami:
 \$669/sq. ft.

 Miami:
 \$669/sq. ft.
 Miami-Dade:
 \$694/sq. ft.