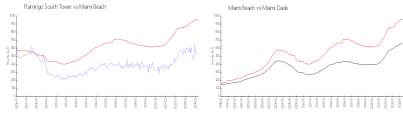

### **Market Information**

Flamingo South \$523/sq. ft. Miami Beach: \$968/sq. ft.

Tower:

Miami Beach: \$968/sq. ft. Miami-Dade: \$703/sq. ft.