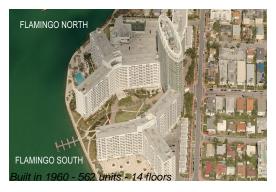

# **Unit 1158S - Flamingo South Tower**

1158S - 1500 Bay Rd, Miami Beach, FL, Miami-Dade 33139

#### **Building Information**

Number of units: 562
Number of active listings for rent: 115
Number of active listings for sale: 18
Building inventory for sale: 3%
Number of sales over the last 12 months: 18
Number of sales over the last 6 months: 11
Number of sales over the last 3 months: 3