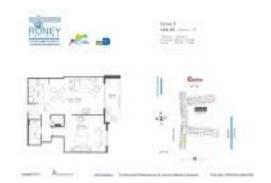

# Unit 1440 - Roney Palace

1440 - 2301 Collins Av, Miami Beach, FL, Miami-Dade 33139

#### **Unit Information**

 MLS Number:
 A11557924

 Status:
 Active

 Size:
 880 Sq ft.

 Bedrooms:
 2

 Full Bathrooms:
 2

Half Bathrooms:

Parking Spaces: 1 Space, Valet Parking
View: Ocean View, Direct Ocean