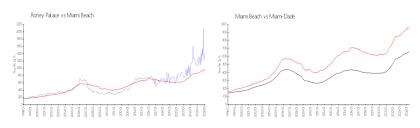

## **Market Information**

Roney Palace: \$1430/sq. ft. Miami Beach: \$968/sq. ft. Miami Beach: \$968/sq. ft. Miami-Dade: \$703/sq. ft.