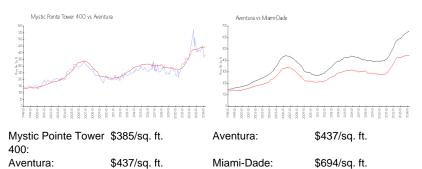

## **Inventory for Sale**

| Mystic Pointe Tower 400 | 6% |
|-------------------------|----|
| Aventura                | 5% |
| Miami-Dade              | 3% |