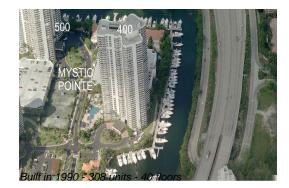

# Unit 2305 - Mystic Pointe Tower 400

2305 - 3500 Mystic Pointe Dr, Aventura, FL, Miami-Dade 33180

### **Building Information**

| Number of units:                         | 308 |
|------------------------------------------|-----|
| Number of active listings for rent:      | 8   |
| Number of active listings for sale:      | 18  |
| Building inventory for sale:             | 5%  |
| Number of sales over the last 12 months: | 12  |
| Number of sales over the last 6 months:  | 6   |
| Number of sales over the last 3 months:  | 1   |