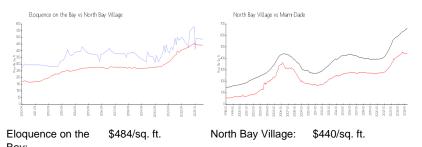

#### **Market Information**

\$703/sq. ft.

| Бау.               |               |             |  |
|--------------------|---------------|-------------|--|
| North Bay Village: | \$440/sq. ft. | Miami-Dade: |  |