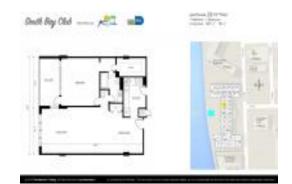

# Unit PH-29 - South Bay Club

PH-29 - 800 West Ave, Miami Beach, FL, Miami-Dade 33139

#### **Unit Information**

MLS Number: A11559905 Status: Active Size: 950 Sq ft. Bedrooms:

Full Bathrooms:

Half Bathrooms:

Parking Spaces: 1 Space

View:

Rental Price: \$4,000 List PPSF: \$4 Valuated Price: \$533,000 Valuated PPSF: \$561