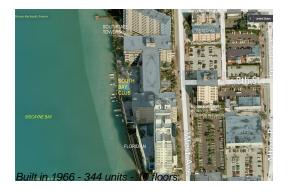

#### **Building Information**

Number of units: 344 Number of active listings for rent: 0 Number of active listings for sale: 9 Building inventory for sale: 2% Number of sales over the last 12 months: Number of sales over the last 6 months: Number of sales over the last 3 months: