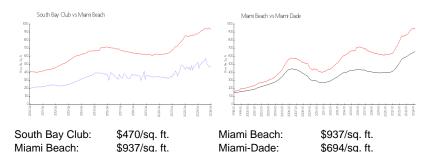

### **Inventory for Sale**

South Bay Club 3% Miami Beach 4% Miami-Dade 3%

# Avg. Time to Close Over Last 12 Months

South Bay Club 54 days 97 days Miami Beach Miami-Dade 81 days