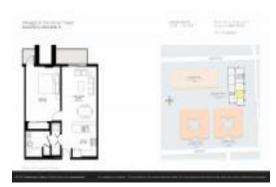

# Unit 307 - Villaggio in the Grove Tower

307 - 2740 SW 28 Ter, Miami, FL, Miami-Dade 33133

#### **Unit Information**

| MLS Number:     | A11560004                                  |
|-----------------|--------------------------------------------|
| Status:         | Active                                     |
| Size:           | 705 Sq ft.                                 |
| Bedrooms:       | 1                                          |
| Full Bathrooms: | 1                                          |
| Half Bathrooms: |                                            |
| Parking Spaces: | 1 Space, Assigned Parking, Covered Parking |
| View:           |                                            |
| List Price:     | \$419,000                                  |
| List PPSF:      | \$594                                      |
| Valuated Price: | \$398,000                                  |
| Valuated PPSF:  | \$565                                      |
|                 |                                            |