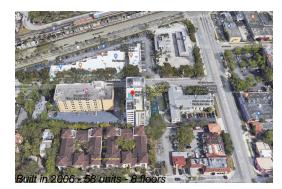

# Unit 307 - Villaggio in the Grove Tower

307 - 2740 SW 28 Ter, Miami, FL, Miami-Dade 33133

#### **Building Information**

| Number of units:                         | 58 |
|------------------------------------------|----|
| Number of active listings for rent:      | 0  |
| Number of active listings for sale:      | 1  |
| Building inventory for sale:             | 1% |
| Number of sales over the last 12 months: | 2  |
| Number of sales over the last 6 months:  | 1  |
| Number of sales over the last 3 months:  | 0  |
|                                          |    |