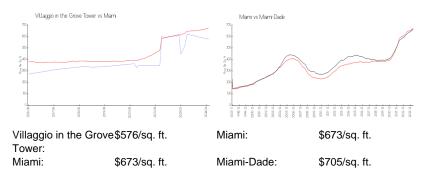

### **Market Information**

#### **Inventory for Sale**

| Villaggio in the Grove Tower | 2% |
|------------------------------|----|
| Miami                        | 4% |
| Miami-Dade                   | 3% |

## Avg. Time to Close Over Last 12 Months

| Villaggio in the Grove Tower | 35 days |
|------------------------------|---------|
| Miami                        | 83 days |
| Miami-Dade                   | 81 days |