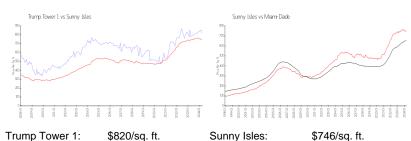

#### **Market Information**

\$820/sq. ft. Sunny Isles: Miami-Dade: \$695/sq. ft. \$746/sq. ft.