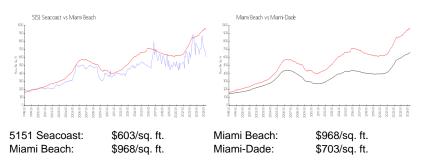

|





The above valuated price is a baseline figure that does not take into account any specific renovation, upgrade, split, merge, or deterioration of the unit.

#### **Building Information**

| Number of units:                         | 441 |
|------------------------------------------|-----|
| Number of active listings for rent:      | 51  |
| Number of active listings for sale:      | 26  |
| Building inventory for sale:             | 5%  |
| Number of sales over the last 12 months: | 14  |
| Number of sales over the last 6 months:  | 8   |
| Number of sales over the last 3 months:  | 7   |

### **Building Association Information**

Seacoast 5151 Condo Association, Inc 305-865-0484 manager@seacoast5151.com

http://www.seacoast5151.com

# **Market Information**



#### Inventory for Sale

| 5151 Seacoast | 6% |
|---------------|----|
| Miami Beach   | 4% |
| Miami-Dade    | 3% |

#### Avg. Time to Close Over Last 12 Months

| 5151 Seacoast | 116 days |
|---------------|----------|
| Miami Beach   | 97 days  |
| Miami-Dade    | 81 days  |