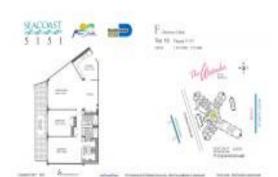

# Unit 1118 - 5151 Seacoast

1118 - 5151 Collins Av, Miami Beach, FL, Miami-Dade 33140

# **Unit Information**

| MLS Number:<br>Status:<br>Size:<br>Bedrooms:<br>Full Bathrooms:<br>Half Bathrooms:<br>Parking Spaces: | A11561016<br>Active<br>1,410 Sq ft.<br>2<br>2 |
|-------------------------------------------------------------------------------------------------------|-----------------------------------------------|
| View:                                                                                                 | Bay                                           |
| Rental Price:                                                                                         | \$4,800                                       |
| List PPSF:                                                                                            | \$3                                           |
| Valuated Price:                                                                                       | \$746,000                                     |
| Valuated PPSF:                                                                                        | \$529                                         |