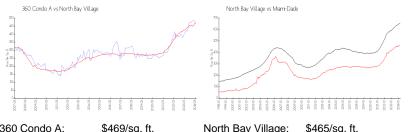

#### **Market Information**

| 360 Condo A:       | \$469/sq. ft. | North Bay Village: | \$465/sq. ft. |
|--------------------|---------------|--------------------|---------------|
| North Bay Village: | \$465/sq. ft. | Miami-Dade:        | \$695/sq. ft. |