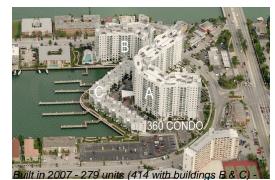

## **Building Information**

| Number of units:                         | 279 |
|------------------------------------------|-----|
| Number of active listings for rent:      | 11  |
| Number of active listings for sale:      | 8   |
| Building inventory for sale:             | 2%  |
| Number of sales over the last 12 months: | 13  |
| Number of sales over the last 6 months:  | 4   |
| Number of sales over the last 3 months:  | 2   |
|                                          |     |