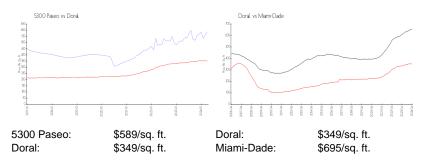

# **Market Information**

#### **Inventory for Sale**

| 5300 Paseo | 6% |
|------------|----|
| Doral      | 2% |
| Miami-Dade | 3% |

### Avg. Time to Close Over Last 12 Months

| 5300 Paseo | 51 days |
|------------|---------|
| Doral      | 49 days |
| Miami-Dade | 81 days |