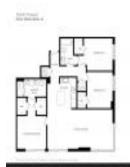

# Unit 1502 - 5300 Paseo

1502 - 5300 Paseo Blvd, Doral, FL, Miami-Dade 33166

### **Unit Information**

| MLS Number:     | A11561517                  |
|-----------------|----------------------------|
| Status:         | Active                     |
| Size:           | 1,333 Sq ft.               |
| Bedrooms:       | 3                          |
| Full Bathrooms: | 2                          |
| Half Bathrooms: |                            |
| Parking Spaces: | 2 Or More Spaces, Assigned |
|                 | Parking,Covered Parking    |
| View:           |                            |
| List Price:     | \$799,900                  |
| List PPSF:      | \$600                      |
| Valuated Price: | \$790,000                  |
| Valuated PPSF:  | \$593                      |