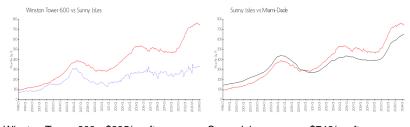

### **Market Information**

Winston Tower 600: \$335/sq. ft. Sunny Isles: \$746/sq. ft. Sunny Isles: \$746/sq. ft. Miami-Dade: \$695/sq. ft.