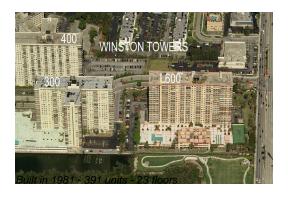

#### **Building Information**

Number of units: 391
Number of active listings for rent: 12
Number of active listings for sale: 8
Building inventory for sale: 2%
Number of sales over the last 12 months: 10
Number of sales over the last 6 months: 7
Number of sales over the last 3 months: 3