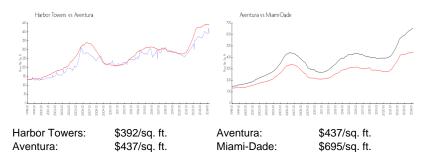

#### **Market Information**

| Harbor Towers | 6% |
|---------------|----|
| Aventura      | 5% |
| Miami-Dade    | 3% |