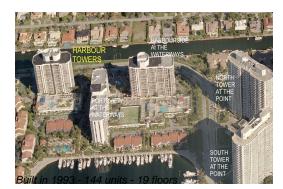

# **Building Information**

| Number of units:                         | 144 |
|------------------------------------------|-----|
| Number of active listings for rent:      | 6   |
| Number of active listings for sale:      | 9   |
| Building inventory for sale:             | 6%  |
| Number of sales over the last 12 months: | 11  |
| Number of sales over the last 6 months:  | 4   |
| Number of sales over the last 3 months:  | 3   |
|                                          |     |

# **Building Association Information**

Harbour Towers Condominium (305) 935-5604